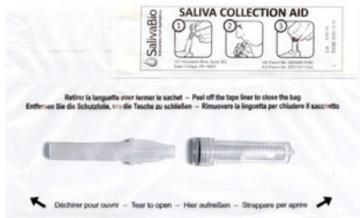

Comfort and flexibility: Saliva can be collected easily by each employee, in the morning at home or at the workplace, with collection kits sent before to the company. The saliva sample is sent to the laboratory either with a prepaid envelope or by courier, for quality analysis and rapid results. Easy set-up and no administration for the company thanks to our individual sampling system and thanks to results available to the employee on our secure site.

All the equipment necessary for easy saliva collection is provided. We assist the company for an easy implementation and monitoring, with reimbursement by the Confederation whenever possible in accordance with the COVID-19 screening ordinances and the reimbursement system set up by the Cantons, this without any administration burden for the company.