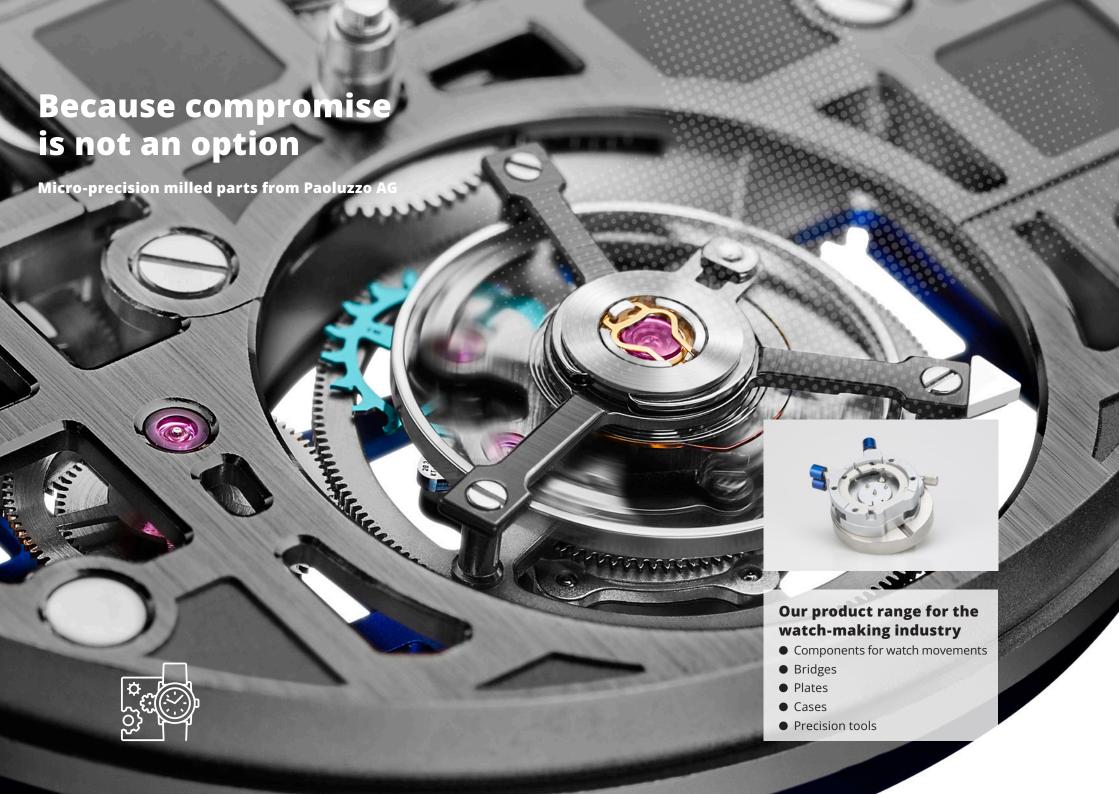

### **Focus industries**

- Medical technology
- Watch industry
- Aviation
- Mechanical engineering

Paoluzzo AG provides comprehensive expertise in the field of precision machining for your high-end products. A dedicated team of specialists, state-of-theart machinery, streamlined, automated workflows and the latest software ensure the highest Swiss quality and adherence to deadlines. Our key strengths are 5-axis CNC milling, hard milling, wire and die-sinking EDM as well as CNC turning and grinding. Paoluzzo AG machines various metals such as tool steel, stainless steel, non-ferrous metal, titanium alloys and various special materials. From the creation of prototypes to series production, we plan and manufacture com-